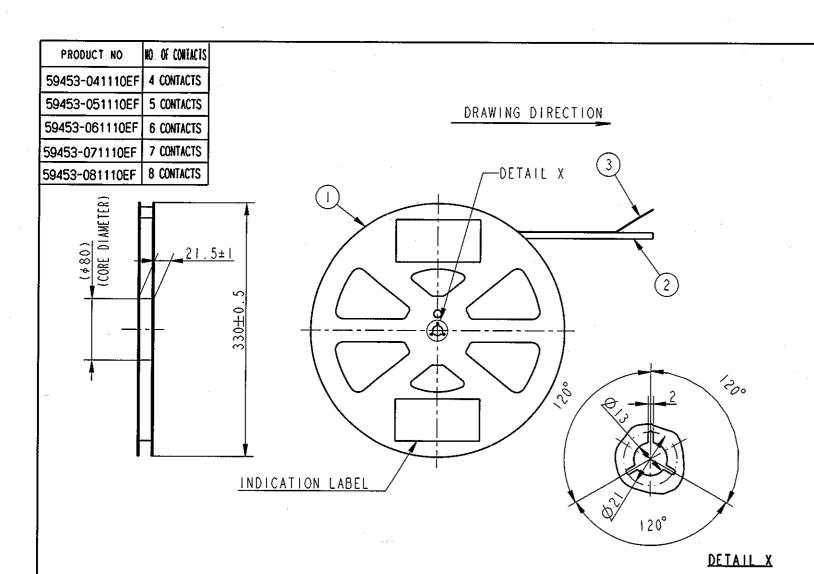

| PT.NO. | PARTS NAME            | PRODUCT NO.  | MATERIAL         | Q TY  | NOTE                                               |
|--------|-----------------------|--------------|------------------|-------|----------------------------------------------------|
|        | REEL                  |              | POLYSTYRENE      |       | COLOR: WHITE                                       |
| 2      | PLASTIC (EMBOSS) TAPE |              | PP OR PET        |       |                                                    |
| 3      | COVER TAPE            |              | POLYESTER        |       |                                                    |
| 4      | CONNECTOR             | 59453-0_111F | SEE ATTACHED DWG | 5 000 | CONTACT AREA:GOLD<br>TERMINAL:TIN ALLOY(LEAD FREE) |

- 1 THIS IS PLASTIC TAPE PACKAGED CONNECTOR USED FOR FPC AND
- COPES WITH AUTOMATIC MOUNTING.

  2 SEE JIS C 0806 (PACKING OF ELECTRONIC COMPONENTS ON CONTINUOUS TAPES (SURFACE MOUNTING DEVICES)) FOR SHAPE AND DIMENSIONS OF PLASTIC (EMBOSS) TAPE AND REEL