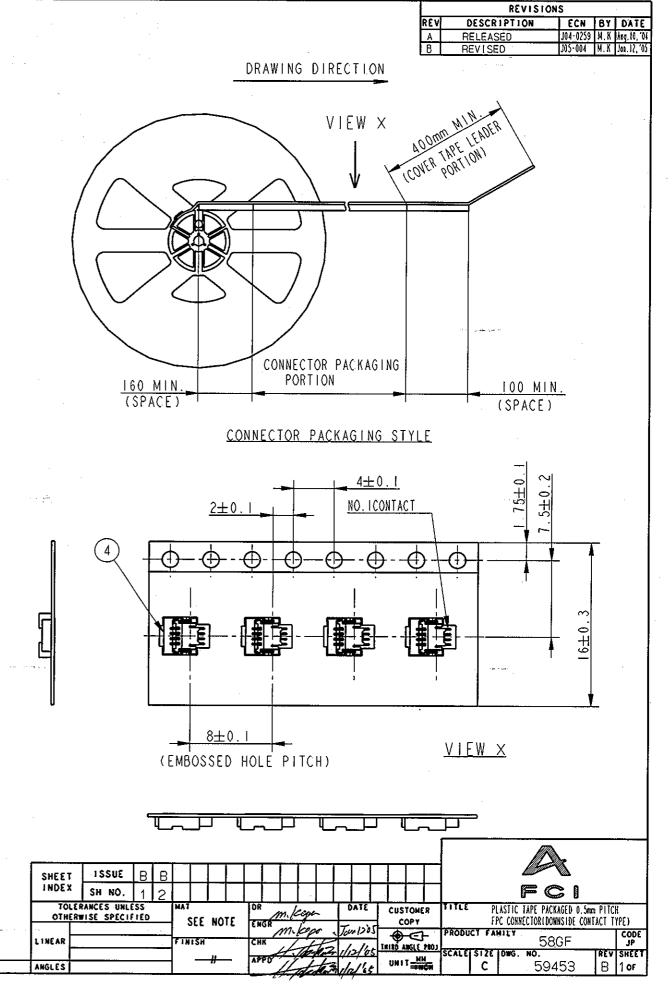

| PT.NO. | PARTS NAME            | PRODUCT NO.  | MATERIAL         | Q TY  | NOTE                                               |
|--------|-----------------------|--------------|------------------|-------|----------------------------------------------------|
|        | REEL                  |              | POLYSTYRENE      |       | COLOR: WHITE                                       |
| 2      | PLASTIC (EMBOSS) TAPE |              | PP OR PET        |       |                                                    |
| 3      | COVER TAPE            |              | POLYESTER        |       |                                                    |
| 4      | CONNECTOR             | 59453-0_111F | SEE ATTACHED DWG | 5 000 | CONTACT AREA:GOLD<br>TERMINAL:TIN ALLOY(LEAD FREE) |

- 1 THIS IS PLASTIC TAPE PACKAGED CONNECTOR USED FOR FPC AND
- COPES WITH AUTOMATIC MOUNTING.

  2 SEE JIS C 0806 (PACKING OF ELECTRONIC COMPONENTS ON CONTINUOUS TAPES (SURFACE MOUNTING DEVICES)) FOR SHAPE AND DIMENSIONS OF PLASTIC (EMBOSS) TAPE AND REEL