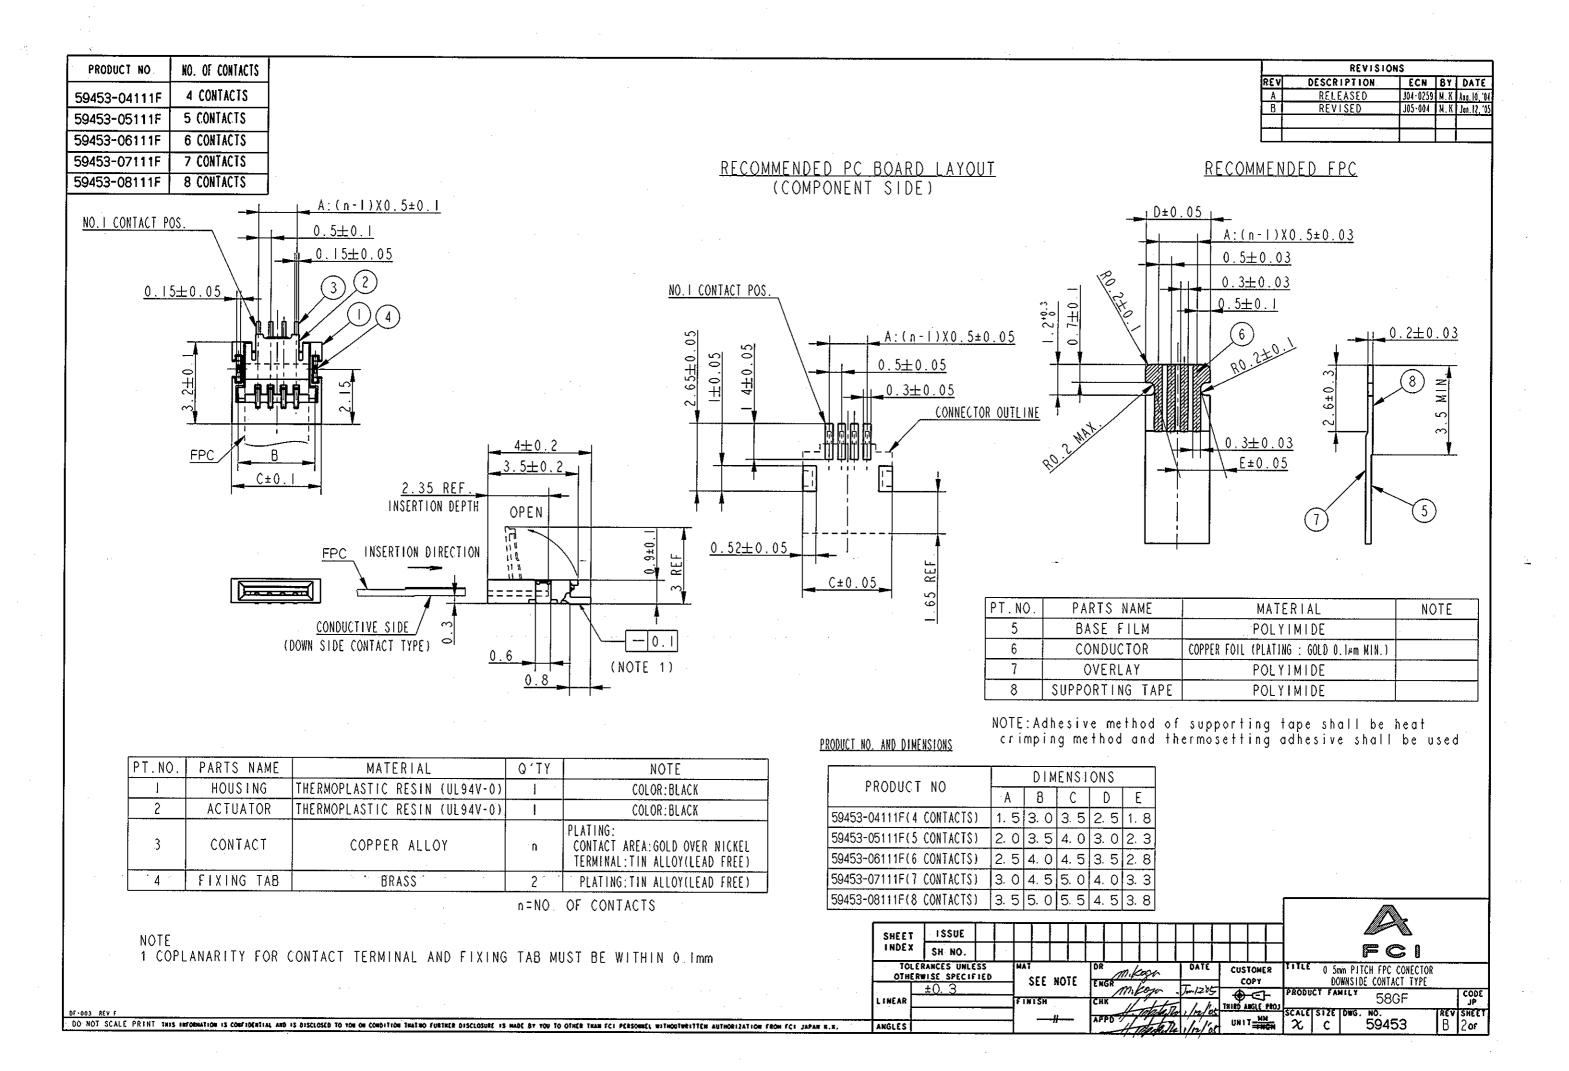

| PT.NO. | PARTS NAME            | PRODUCT NO.  | MATERIAL         | Q TY  | NOTE                                               |
|--------|-----------------------|--------------|------------------|-------|----------------------------------------------------|
|        | REEL                  |              | POLYSTYRENE      |       | COLOR: WHITE                                       |
| 2      | PLASTIC (EMBOSS) TAPE |              | PP OR PET        |       |                                                    |
| 3      | COVER TAPE            |              | POLYESTER        |       |                                                    |
| 4      | CONNECTOR             | 59453-0_111F | SEE ATTACHED DWG | 5 000 | CONTACT AREA:GOLD<br>TERMINAL:TIN ALLOY(LEAD FREE) |

- 1 THIS IS PLASTIC TAPE PACKAGED CONNECTOR USED FOR FPC AND
- COPES WITH AUTOMATIC MOUNTING.

  2 SEE JIS C 0806 (PACKING OF ELECTRONIC COMPONENTS ON CONTINUOUS TAPES (SURFACE MOUNTING DEVICES)) FOR SHAPE AND DIMENSIONS OF PLASTIC (EMBOSS) TAPE AND REEL