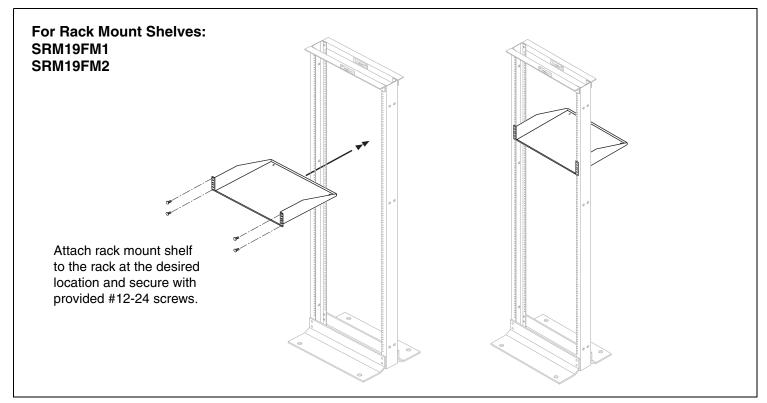

## For Rack Mount Shelves: SRM19CM3

SRM19CM3 SRM19CMV3

Attach rack mount shelf to the rack at the desired location and secure with provided #12-24 screws. (SRM19CM3 shown)

For Instructions in Local Languages and Technical Support: