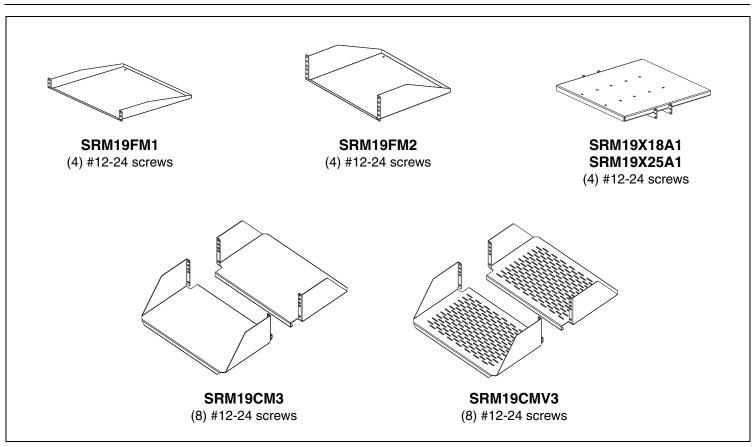

## **Rack Mount Shelves for 2 Post Racks**

Part Numbers: SRM19FM1, SRM19FM2, SRM19CM3, SRM19CMV3, SRM19X18A1, SRM19X25A1

© Panduit Corp. 2015 INSTALLATION INSTRUCTIONS V00028AS