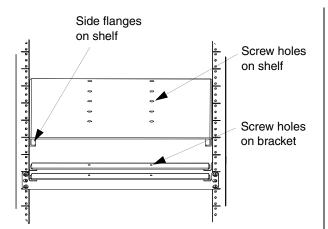

## For Rack Mount Shelves: SRM19X18A1 SRM19X25A1

Line up shelf bracket flange holes with desired position on rack. Secure each bracket with provided #12-24 screws.

Slide side flanges of shelf through notches in brackets until screw holes line up at the desired location.

Secure shelf in place with (4) provided #10-32 screws.