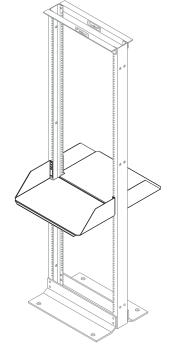

## For Rack Mount Shelves: SRM19CM3

SRM19CM3 SRM19CMV3

Attach rack mount shelf to the rack at the desired location and secure with provided #12-24 screws. (SRM19CM3 shown)

For Instructions in Local Languages and Technical Support: