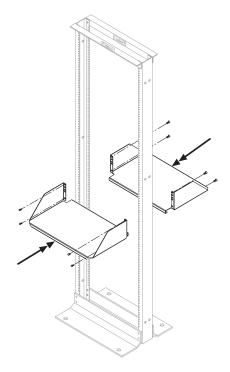

## For Rack Mount Shelves: SRM19X18A1 SRM19X25A1

Line up shelf bracket flange holes with desired position on rack. Secure each bracket with provided #12-24 screws.

Slide side flanges of shelf through notches in brackets until screw holes line up at the desired location.

Secure shelf in place with (4) provided #10-32 screws.