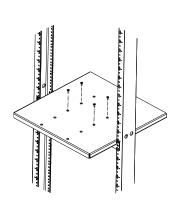

## **Rack Mount Shelves for 2 Post Racks**

Part Numbers: SRM19FM1, SRM19FM2, SRM19CM3, SRM19CMV3, SRM19X18A1, SRM19X25A1

© Panduit Corp. 2015 INSTALLATION INSTRUCTIONS V00028AS





## For Rack Mount Shelves: SRM19X18A1 SRM19X25A1



Line up shelf bracket flange holes with desired position on rack. Secure each bracket with provided #12-24 screws.



Slide side flanges of shelf through notches in brackets until screw holes line up at the desired location.



Secure shelf in place with (4) provided #10-32 screws.

## For Rack Mount Shelves: SRM19CM3

SRM19CM3 SRM19CMV3





Attach rack mount shelf to the rack at the desired location and secure with provided #12-24 screws. (SRM19CM3 shown)

For Instructions in Local Languages and Technical Support:

www.panduit.com/resources/install\_maintain.asp

PANDUIT www.panduit.com

E-mail: techsupport@panduit.com Phone: 866-405-6654

Page 3 of 3 Rev\_00