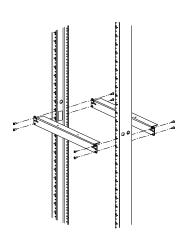

## For Rack Mount Shelves: SRM19X18A1 SRM19X25A1

Line up shelf bracket flange holes with desired position on rack. Secure each bracket with provided #12-24 screws.

Slide side flanges of shelf through notches in brackets until screw holes line up at the desired location.