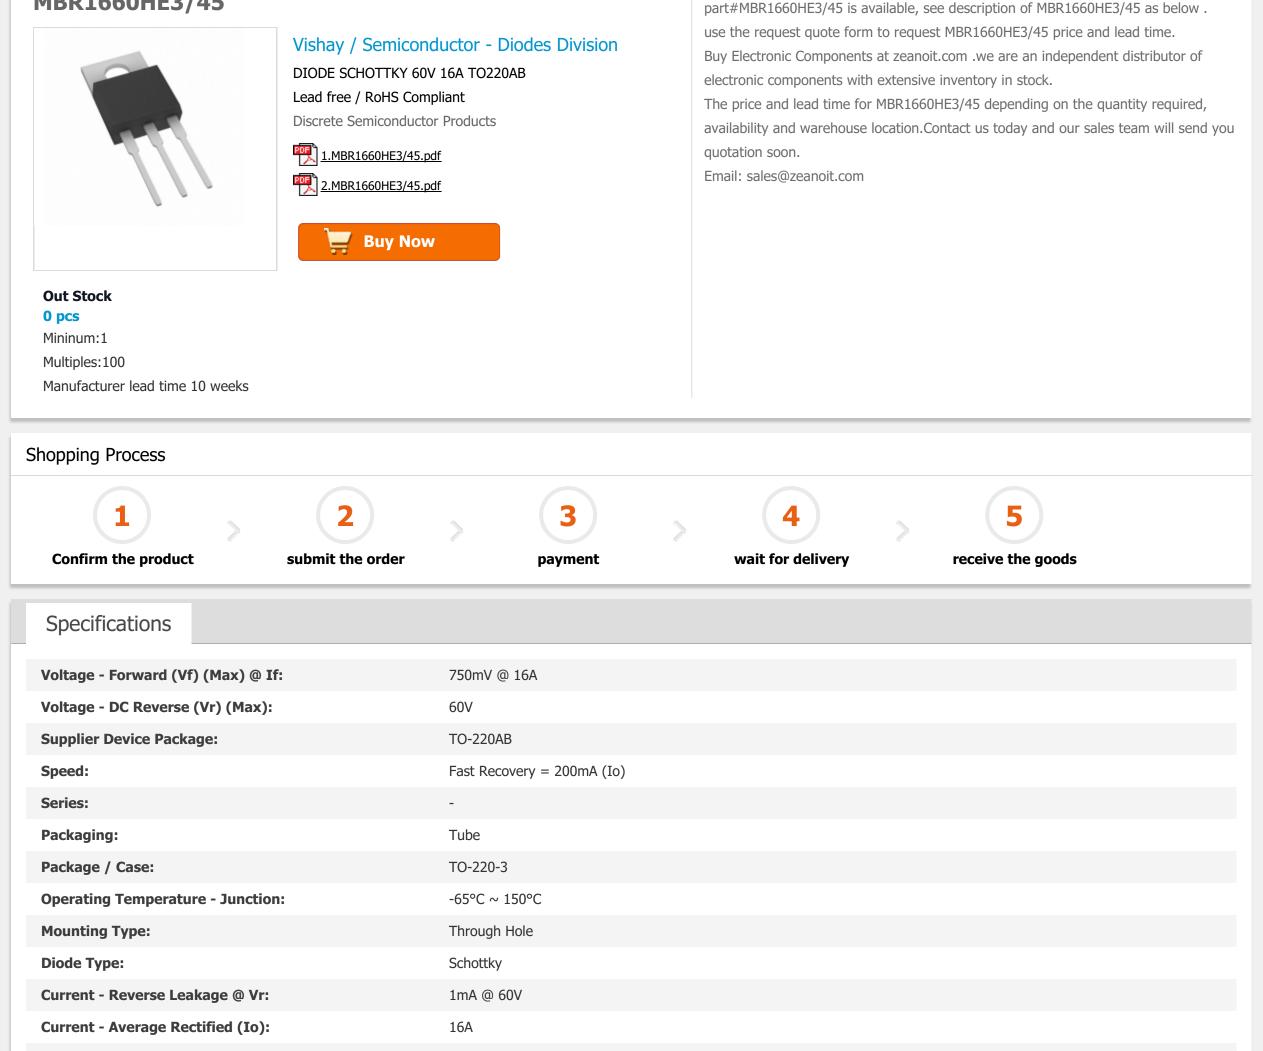

## MBR1660HE3/45



```
Capacitance @ Vr, F:
```

## **Related products**

| WIRENEN   MBR16H45-E3/45   DIODE SCHOTTKY 45V 16A TO220AC   Vishay Semiconductor Diodes Division | WBR1660   DIODE SCHOTTKY 60V 16A TO220AC   Diodes Incorporated | VISHAY<br>PRECISION<br>BRBR1660CT<br>VISHAY | WBR1660-E3/45   DIODE SCHOTTKY 60V 16A TO220AB   Vishay Semiconductor Diodes Division                     | WIRENEGED   MBR1660   DIODE SCHOTTKY 60V TO220AC   SMC Diode Solutions